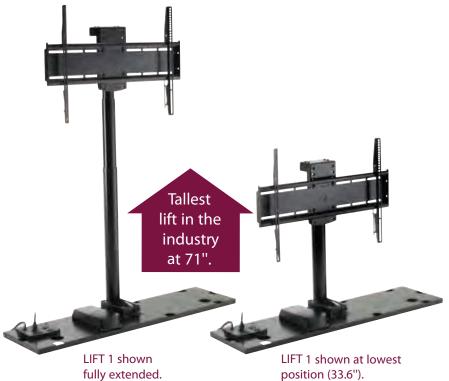

## Strong and ultra-safe lift installs quickly and easily wherever there's a floor.

Premier Mounts' new lift combines unmatched safety, elegant simplicity, rugged durability, and user convenience to make it the best lift of its kind in the industry. Completely self-contained and easy to install virtually anywhere, it rises to give customers a great view of the screen for business or entertainment, then lowers for a great view of the surroundings when they're finished.

- · Can control up to four lifts and three devices
- Ultra safe no exposed parts or wires
- Hinged cabinet top or floating lift top option. Floating top can be made of any material including stainless steel for outdoor use.
- · One of the quietest lifts on the market
- · Center single or dual lift mechanisms available
- Single lift supports up to 180 lbs. (Dual lift can support up to 360 lbs!)
- · All-steel floorboard distributes the weight equally
- No need to screw into rear structure
- Integrated PEM nuts secure the lift(s) to the floorboard
- Fits into any kind of container to match décor. Works great in a pony wall.
- · The tallest reach in the industry
- · RS232 compliant

Model Max. Wt.

LIFT1 180 lbs. (82 kgs.) LIFT2 360 lbs. (163 kgs.)

Dual lift can support up to 360 lbs. Model: LIFT 2

Single lift shown installed in a walnut cabinet with floating lid.

(Cabinets not included.)